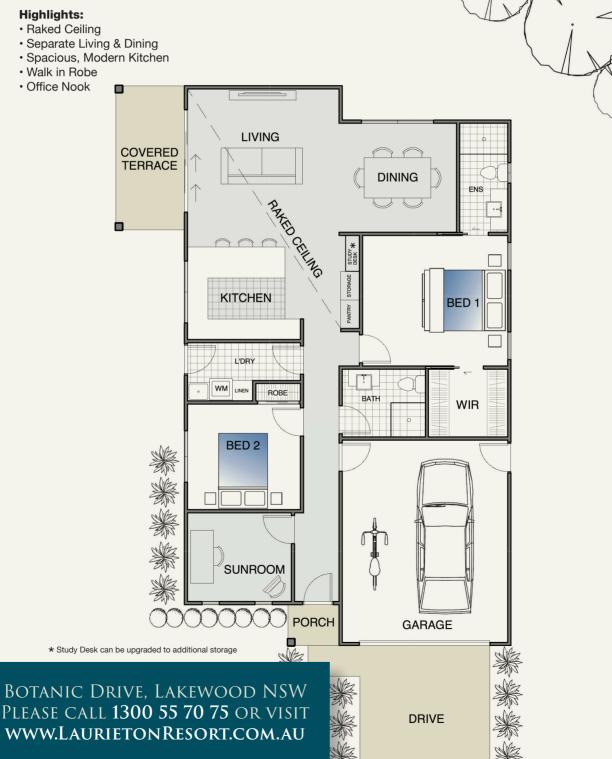

### **Highlights:**

- Raked Ceiling
- Separate Living & Dining
- Spacious, Modern Kitchen
- · Walk in Robe

office may in some instances have a variation in design and in some areas and dimensions.

The Brunswick enters into a formal hallway that is adjacent to a spacious sunroom, perfect for a reading room, home office or craft room. The expansive kitchen and lounge sit beneath an open raked ceiling offering both space and light.

A feature double sliding door opens to the undercover terrace creating a seamless indoor/outdoor transition. The master retreat has a luxurious walk-in-robe accompanied by a large spacious ensuite and shower. This home is available with a one-and-a-half garage or optional double garage.

#### **Dimensions:**

 Living/Kitchen: 7.3 m x 4.4 m

2

- Dining: 3.5 m x 3.2 m
- 1.5 Garage: 5.9 m x 4.8 m
- Covered Terrace: 4.2 m x 2.0 m
- Bedroom 1: 4.2 m x 3.8 m plus Walk in Robe
- 3.2 m x 3.0 m plus Robe Bedroom 2:
- Sunroom: 3.0 m x 2.6 m