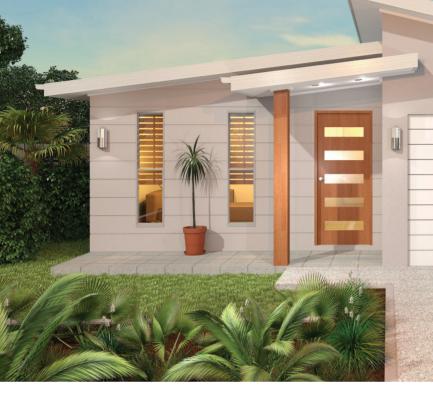

The Brunswick enters into a formal hallway that is adjacent to a spacious sunroom, perfect for a reading room, home office or craft room. The expansive kitchen and lounge sit beneath an open raked ceiling offering both space and light.

A feature double sliding door opens to the undercover terrace creating a seamless indoor/outdoor transition. The master retreat has a luxurious walk-in-robe accompanied by a large spacious ensuite and shower. This home is available with a one-and-a-half garage or optional double garage.