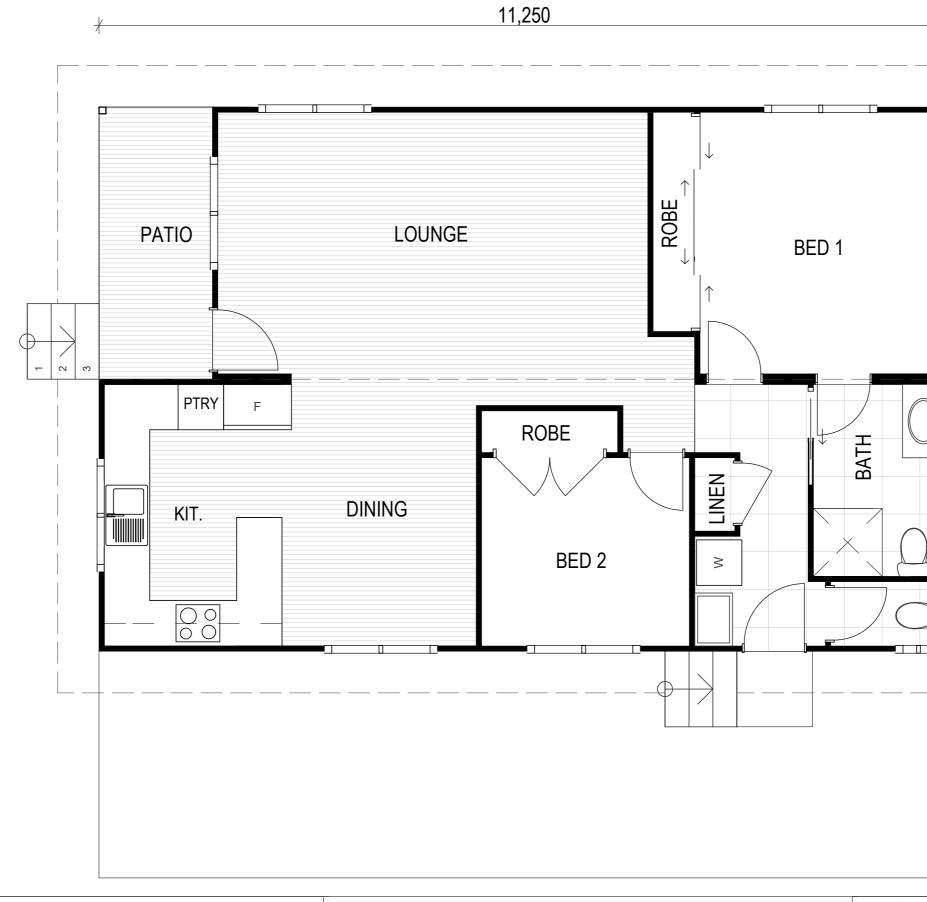

| FIC HWY | CLIENT: KARUAH WATERS ESTATE      | DRAWING TITLE: GROUND FLOOR PLAN | SCALE: 1:100 |
|---------|-----------------------------------|----------------------------------|--------------|
| m.au    | ADDRESS: SITE 95                  | COUNCIL:                         | DATE:        |
|         | TYPE: NEW DERWENT FRONT ENTRY 7.2 | PROJECT NO:                      | PAGE:        |