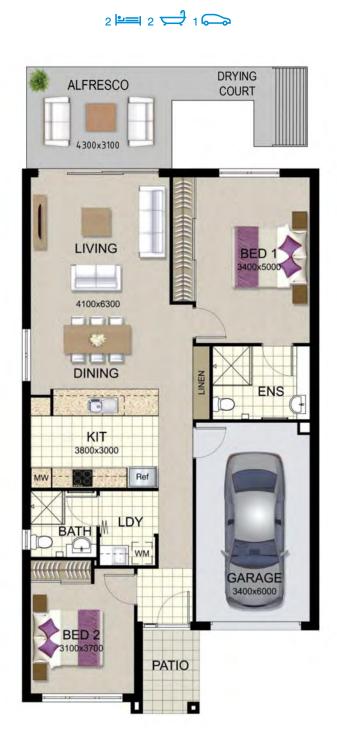

## SEA SHELL

| ALFRESCO            | GARAGE  | LIVING   | PORCH              | TOTAL    |
|---------------------|---------|----------|--------------------|----------|
| 13.87m <sup>2</sup> | 21.93m² | 104.59m² | 4.25m <sup>2</sup> | 144.64m² |