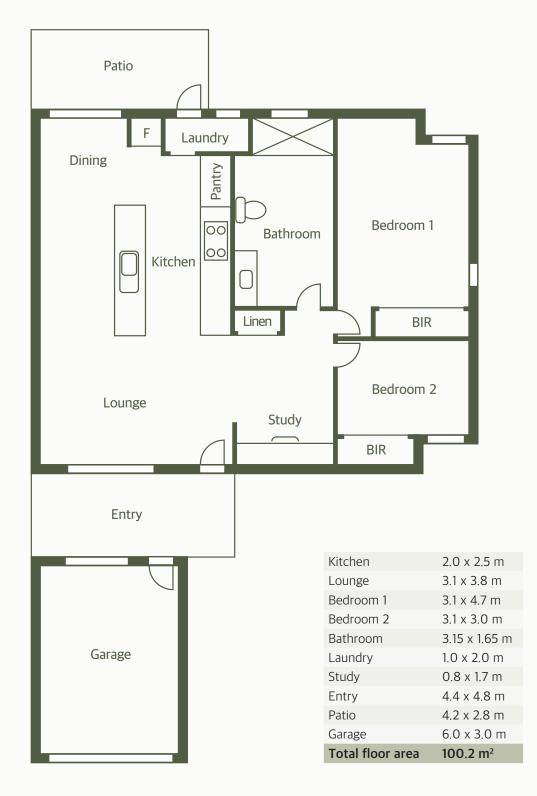

With its expansive, landscaped backyard, Villa 40 is the perfect option for someone with a pet or who loves to garden.

Features include:

- Brand new kitchen looking out to open plan living and dining space
- Master bedroom with built-in storage
- Modern bathroom and laundry
- Large backyard with shaded pergola
- Secure, lock up garage

Design, dimensions, specifications and materials are indicative only and are subject to change without notice.