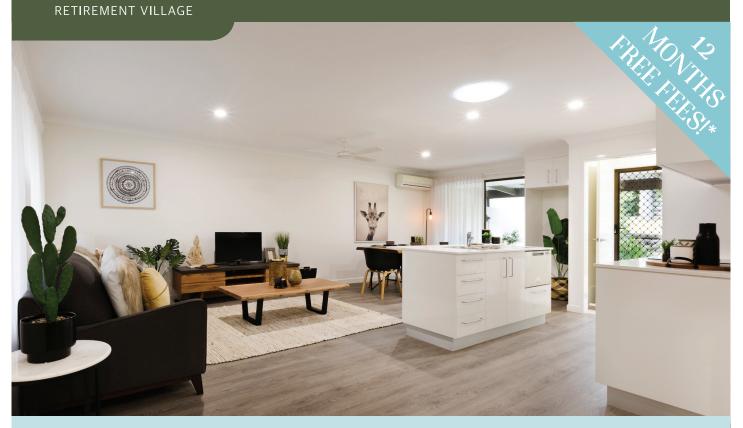

## Villa 40 | Was \$455k, now \$445k\*

Enjoy free fees for your first 12 months in the village if you settle by 30 September 2019!\*

Brookland

Spacious and bright, this light-filled villa is ideally located close to the village entrance and has been beautifully renovated throughout.

With its expansive, landscaped backyard, Villa 40 is the perfect option for someone with a pet or who loves to garden.

Features include:

- Brand new kitchen looking out to open plan living and dining space
- Master bedroom with built-in storage
- Modern bathroom and laundry
- Large backyard with shaded pergola
- Secure, lock up garage