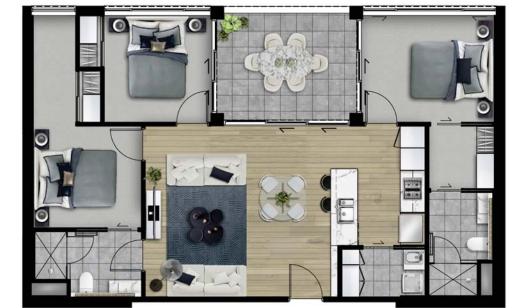

## Apartment 605: 3 Bed + 2 Bath + 2 Car

LEVEL 6

| APARTMENT | No. |
|-----------|-----|
| 605       |     |

| INTERNAL AREA       | 95 m2         |
|---------------------|---------------|
| BALCONY AREA        | 13 m2         |
| <b>OVERALL AREA</b> | <b>108 m2</b> |
| BEDROOM 1           | 3.7 X 3.1M    |
| BEDROOM 2           | 5.9 X 2.9M    |
| BEDROOM 3           | 3.1 X 3.0M    |
| LIVING AREA         | 5.2 X 4.8M    |

LEVEL 6

AURA | THE ATRIUM | LUTWYCHE

This floor plan was prepared prior to construction of the project and is indicative only. This floor plan is subject to variations made in accordance with the contract terms. Design changes, council approval and field survey may cause the floor areas and design of the apartment to differ from those shown on this floor plan. Furniture and other chattels are shown for illustrative purposes only and are not included in the sale. Apartment sizes may vary, please refer to the draft building format plan for individual lots.