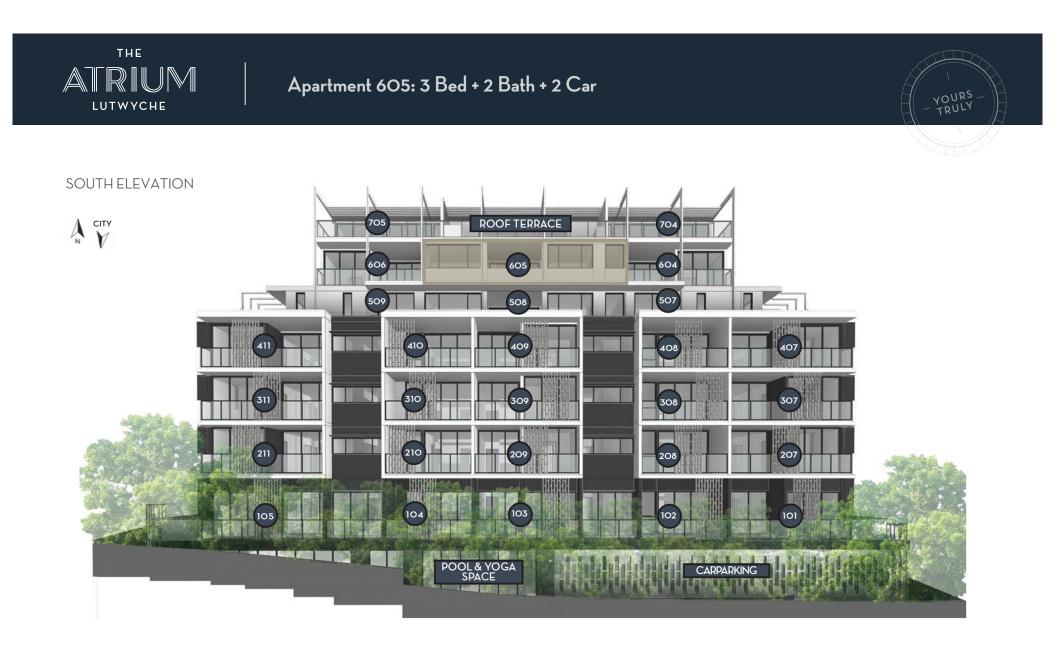

## Apartment 605: 3 Bed + 2 Bath + 2 Car

LEVEL 6

| APARTMENT | No. |
|-----------|-----|
| 605       |     |

| INTERNAL AREA       | 95 m2         |
|---------------------|---------------|
| BALCONY AREA        | 13 m2         |
| <b>OVERALL AREA</b> | <b>108 m2</b> |
| BEDROOM 1           | 3.7 X 3.1M    |
| BEDROOM 2           | 5.9 X 2.9M    |
| BEDROOM 3           | 3.1 X 3.0M    |
| LIVING AREA         | 5.2 X 4.8M    |