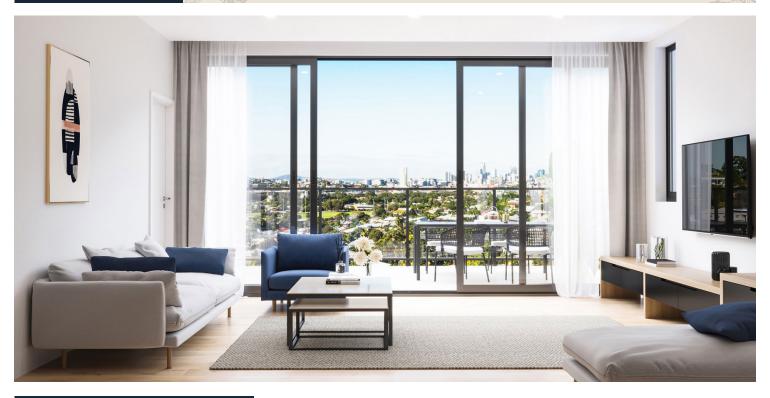

## Brand new retirement living apartment just 4km from the city.

With 3 large bedrooms and 2 beautifully appointed bathrooms, this off the plan apartment has all the creature comforts and high-quality fixtures you need in your new home.

#### Features include:

- Level 6 apartment with clear views of Brisbane CBD
- Open plan living and dining area opening to a private balcony
- Carefully designed kitchen with stone bench tops and quality appliances
- Large master bedroom complete with walk-through wardrobe and ensuite
- 2 guest bedrooms with wardrobes and main bathroom with easy-to-clean fixtures