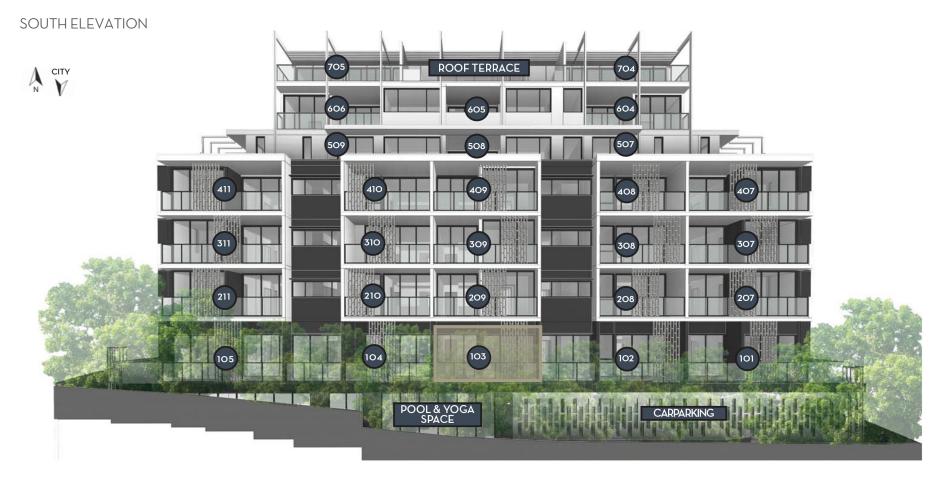

## **GROUND LEVEL**

| APARTMEN | I TI | Νo. |
|----------|------|-----|
| 103      |      |     |

| INTERNAL AREA | 65 m2 |
|---------------|-------|
| BALCONY AREA  | 12 m2 |
| OVERALL AREA  | 77 m2 |
|               |       |