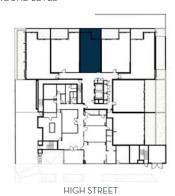

## GROUND LEVEL

## **GROUND LEVEL**

| APARTMEN | I TI | Νo. |
|----------|------|-----|
| 103      |      |     |

| INTERNAL AREA | 65 m2 |
|---------------|-------|
| BALCONY AREA  | 12 m2 |
| OVERALL AREA  | 77 m2 |
|               |       |