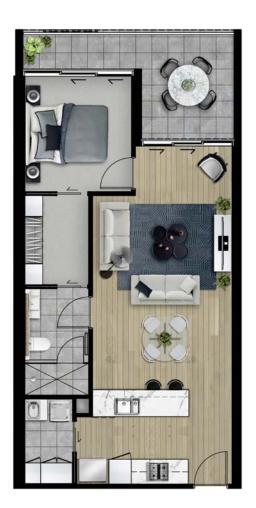

## Apartment 103: 1 bed + 1 bath + 1 car

BEDROOM 3.2 X 3.0 M LIVING AREA 6.8 X 3.9 M

This floor plan was prepared prior to construction of the project and is indicative only. This floor plan is subject to variations made in accordance with the contract terms. Design changes, council approval and field survey may cause the floor areas and design of the apartment to differ from those shown on this floor plan. Furniture and other chattels are shown for illustrative purposes only and are not included in the sale. Apartment sizes may vary, please refer to the draft building format plan for individual lots.

## Apartment 103: 1 bed + 1 bath + 1 car

This floor plan was prepared prior to construction of the project and is indicative only. This floor plan is subject to variations made in accordance with the contract terms. Design changes, council approval and field survey may cause the floor areas and design of the apartment to differ from those shown on this floor plan. Furniture and other chattels are shown for illustrative purposes only and are not included in the sale. Apartment sizes may vary, please refer to the draft building format plan for individual lots.