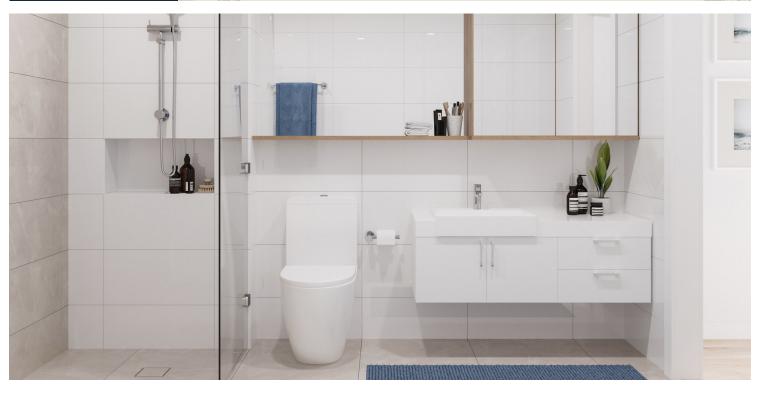

#### Features include:

- Ground level apartment with leafy outlook
- Open plan living, dining and outdoor entertaining area
- Kitchen with stone bench tops and induction cooktop
- 1 bedroom with walk-through wardrobe and balcony and bathroom access
- 1 bathroom fitted with easy-to-clean finishes